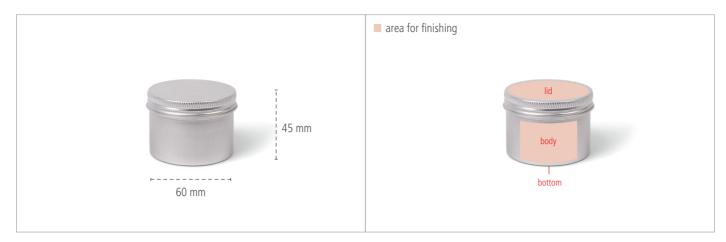

### **Round aluminum box - Dimensions**

#### **Areas for Finishing**

## **Round aluminum box - Detailed Views**

### **Round aluminum box - Key Facts**

| Description           | Round aluminium box with screw lid, food safe varnished. Very well suited as storage for various small utensils, creames or gel. |  |                  |  |             |  |                 |                 |          |  |
|-----------------------|----------------------------------------------------------------------------------------------------------------------------------|--|------------------|--|-------------|--|-----------------|-----------------|----------|--|
| Article Number        | DSR 60.45                                                                                                                        |  |                  |  |             |  |                 |                 |          |  |
| Dimensions            | 60 mm x 45 mm                                                                                                                    |  |                  |  |             |  |                 |                 |          |  |
| Pcs. per packing unit | 108 Stück                                                                                                                        |  |                  |  |             |  |                 |                 |          |  |
| Finishing *           | Sticker                                                                                                                          |  | Digital Printing |  | 1C Printing |  | Laser Engraving |                 | Stamping |  |
| Lid                   | •                                                                                                                                |  | ⊗                |  | ⊗           |  | 0               |                 | 0        |  |
| Body                  | •                                                                                                                                |  | ⊗                |  | ⊗           |  | 0               | max. 5 cm width | ⊗        |  |
| Bottom                | 0                                                                                                                                |  | ⊗                |  | ⊗           |  | 0               |                 | ⊗        |  |