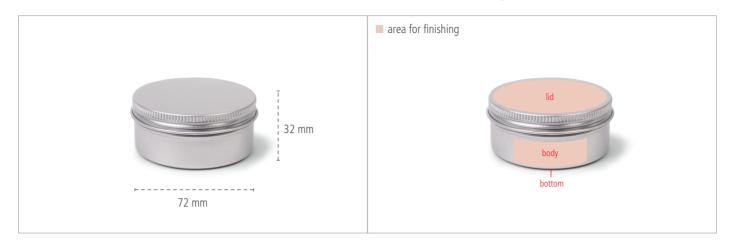

#### **Round aluminum box - Dimensions**

## **Areas for Finishing**

## **Round aluminum box - Key Facts**

| Description           | Round aluminium box with screw lid, food safe varnished. Very well suited as storage for various small utensils, creames, powder or gel. |  |                  |  |             |  |                 |                 |          |  |
|-----------------------|------------------------------------------------------------------------------------------------------------------------------------------|--|------------------|--|-------------|--|-----------------|-----------------|----------|--|
| Article Number        | DSR 72.32                                                                                                                                |  |                  |  |             |  |                 |                 |          |  |
| Dimensions            | 72 mm x 32 mm                                                                                                                            |  |                  |  |             |  |                 |                 |          |  |
| Pcs. per packing unit | 100 Stück                                                                                                                                |  |                  |  |             |  |                 |                 |          |  |
| Finishing *           | Sticker                                                                                                                                  |  | Digital Printing |  | 1C Printing |  | Laser Engraving |                 | Stamping |  |
| Lid                   | •                                                                                                                                        |  | 8                |  | 8           |  | <b>Ø</b>        |                 | 0        |  |
| Body                  | <b>Ø</b>                                                                                                                                 |  | 8                |  | 8           |  | <b>Ø</b>        | max. 5 cm width | 8        |  |
| Bottom                | <b>Ø</b>                                                                                                                                 |  | 8                |  | 8           |  | <b>Ø</b>        |                 | 8        |  |