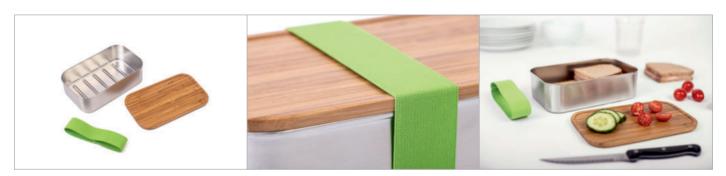

# CameleonPack Premium Junglepicknick [ CP ES BA ] Poduct Data Sheet





## **CameleonPack Premium Junglepicknick - Dimensions**

## **Areas for Finishing**



## **CameleonPack Premium Junglepicknick - Detailed Views**



## CameleonPack Premium Junglepicknick - Key Facts

| Description           | Attractive lunchbox made of brushed stainless steel with bamboo lid, food safe varnished and dishwasher safe. A stable colored textile band ensures that the lid is held securely. |                  |             |       |                       |      |              |
|-----------------------|------------------------------------------------------------------------------------------------------------------------------------------------------------------------------------|------------------|-------------|-------|-----------------------|------|--------------|
| Article Number        | CP ES BA