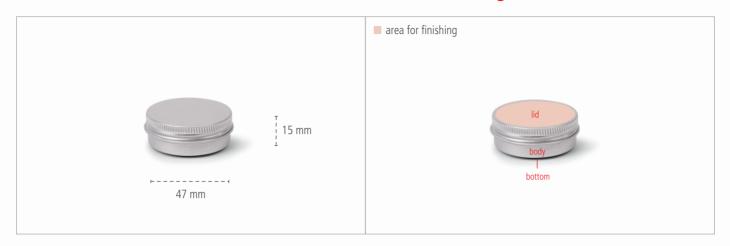

#### **Round aluminum box - Dimensions**

## **Areas for Finishing**

## **Round aluminum box - Key Facts**

| Description           | Small round aluminium box with screw lid, food safe varnished. Very well suited as storage for various small utensils, creames or gel. |  |                  |  |             |  |                 |  |          |  |
|-----------------------|----------------------------------------------------------------------------------------------------------------------------------------|--|------------------|--|-------------|--|-----------------|--|----------|--|
| Article Number        | DSR 47.15                                                                                                                              |  |                  |  |             |  |                 |  |          |  |
| Dimensions            | 47 mm x 15 mm                                                                                                                          |  |                  |  |             |  |                 |  |          |  |
| Pcs. per packing unit | 196 Stück                                                                                                                              |  |                  |  |             |  |                 |  |          |  |
| Finishing *           | Sticker                                                                                                                                |  | Digital Printing |  | 1C Printing |  | Laser Engraving |  | Stamping |  |
| Lid                   | 0                                                                                                                                      |  | 8                |  | 8           |  | <b>Ø</b>        |  | <b>Ø</b> |  |
| Body                  | 8                                                                                                                                      |  | 8                |  | 8           |  | 8               |  | 8        |  |
| Bottom                | <b>Ø</b>                                                                                                                               |  | 8                |  | 8           |  | <b>Ø</b>        |  | 8        |  |