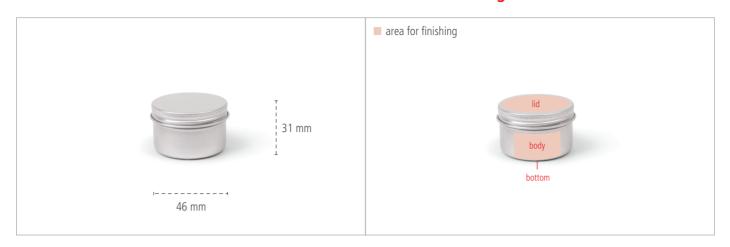

#### **Round aluminum box - Dimensions**

## **Areas for Finishing**

## Round aluminum box - Key Facts

| Description           | Round aluminium box with screw lid, food safe varnished. Very well suited as storage for various small utensils, creames or gel. |                  |             |                 |          |
|-----------------------|----------------------------------------------------------------------------------------------------------------------------------|------------------|-------------|-----------------|----------|
| Article Number        | DSR 46.31                                                                                                                        |                  |             |                 |          |
| Dimensions            | 46 mm x 31 mm                                                                                                                    |                  |             |                 |          |
| Pcs. per packing unit | 147 Stück                                                                                                                        |                  |             |                 |          |
| Finishing *           | Sticker                                                                                                                          | Digital Printing | 1C Printing | Laser Engraving | Stamping |
| Lid                   | •                                                                                                                                | 8                | 8           | <b>Ø</b>        | <b>⊘</b> |
| Body                  | •                                                                                                                                | 8                | 8           | max. 3 cm width | 8        |
| Bottom                | <b>Ø</b>                                                                                                                         | 8                | 8           | <b>Ø</b>        | 8        |